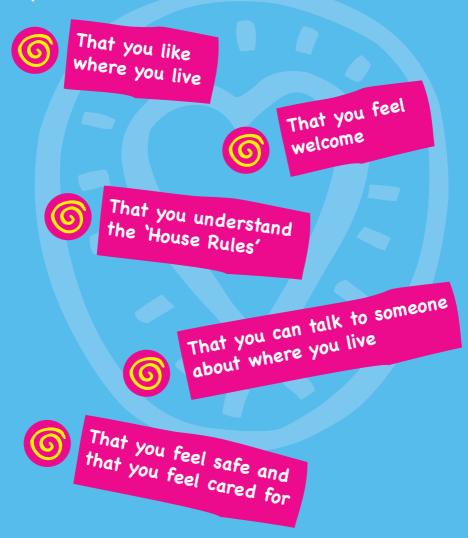

#### Where You Live?

What you think about where you live is very important to us. We want to make sure:

| Do you like where you live? Yes No                                      |
|-------------------------------------------------------------------------|
|                                                                         |
| Do you get on well with your carers? (**) Yes (**) No                   |
|                                                                         |
| Can you talk to your carers about any problems you have? ( ) Yes ( ) No |
| you have? Yes No                                                        |
| Yes No                                                                  |
| Is there anything you would like to change about                        |
|                                                                         |
| Is there anything you would like to change about                        |